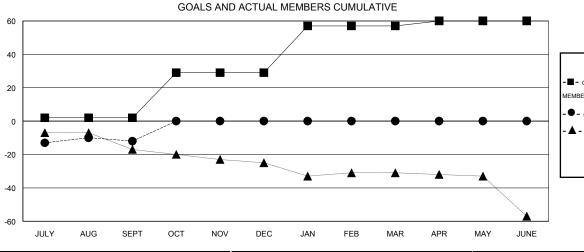

## **LOCATION SOUTH CAROLINA**

 $\mathsf{GMT}\;\mathsf{CA}\;1$ 

|                       |                  | Clubs     |                  |                       |               |                    | Members                             |                    |                  |
|-----------------------|------------------|-----------|------------------|-----------------------|---------------|--------------------|-------------------------------------|--------------------|------------------|
| RESULTS FOR 2016-2017 |                  |           |                  | RESULTS FOR 2016-2017 |               |                    |                                     |                    |                  |
| QUARTER               | NEW CLUB<br>GOAL | NEW CLUBS | DROPPED<br>CLUBS | NET<br>GAIN/LOSS      | QUARTER       | NEW MEMBER<br>GOAL | CHARTER AND<br>NEW MEMBERS<br>ADDED | DROPPED<br>MEMBERS | NET<br>GAIN/LOSS |
| JULY/AUG/SEPT         | 0                | 0         | 1                | -1                    | JULY/AUG/SEPT | 2                  | 22                                  | 34                 | -12              |
| OCT/NOV/DEC           | 1                | 0         | 0                | 0                     | OCT/NOV/DEC   | 27                 | 0                                   | 0                  | 0                |
| JAN/FEB/MAR           | 1                | 0         | 0                | 0                     | JAN/FEB/MAR   | 28                 | 0                                   | 0                  | 0                |
| APR/MAY/JUNE          | 0                | 0         | 0                | 0                     | APR/MAY/JUNE  | 3                  | 0                                   | 0                  | 0                |